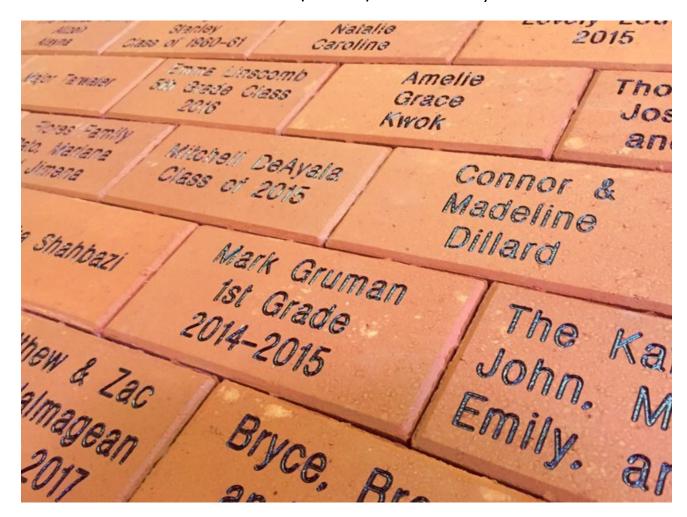

## Friends School Mullica Hill Brick Fundraising Campaign

Friends School Mullica Hill's brick fundraiser is an initiative created to provide funding for capital improvement projects at the school. The plan includes a brick paver section where FSMH families, alumni, and friends can purchase a brick with a customized inscription. Through this unique program you can:

- Celebrate the Holidays, a birthday, graduation or other occasion
- Leave a lasting message about FSMH's faculty, staff or sports team
  - · Honor a classmate, teacher, friend or family member

See Order Form on other side